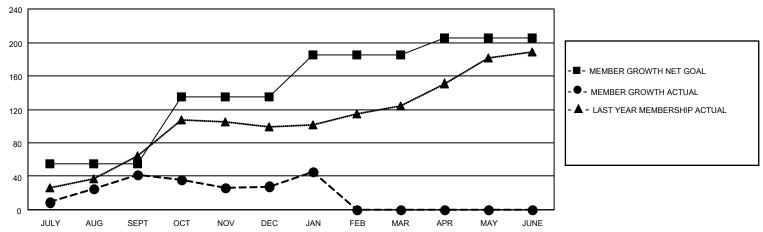

## GOALS AND ACTUAL MEMBERS CUMULATIVE

| DROPPED CLUBS: 0 |    | 16 CLUBS OF 46 ADDED 1 OR<br>MORE NEW MEMBERS | GENDER DISTRIBUTION             |                              |  |
|------------------|----|-----------------------------------------------|---------------------------------|------------------------------|--|
|                  |    | INORE NEW MEMBERS                             | MALE<br>FEMALE                  | 969 (63.42%)<br>559 (36.58%) |  |
| DROPPED MEMBERS  |    |                                               | NON BINARY PREFER NOT TO ANSWER | 0 (0.00%)<br>0 (0.00%)       |  |
| DECEASED         | 4  |                                               | THE ENTITY TO ANOWER            | 0 (0.0070)                   |  |
| CLUB CANCELLED   | 0  | CLICK HERE FOR CUMULATIVE                     | TOTAL FAMILY UNIT MEMBERS       | 987                          |  |
| OTHER            | 45 | MEMBERSHIP DATA                               |                                 |                              |  |
| TOTAL            | 49 |                                               | FAMILY MEMBERS PAYING HAI       | LF DUES 599                  |  |

## MONTHLY MEMBERSHIP PROGRESS REPORT

LOCATION INDIA District 322C4 Results as of: 1/31/2023

| Clubs RESULTS FOR 2022-2023 |   |   |   | Members RESULTS FOR 2022-2023 |    |    |    |
|-----------------------------|---|---|---|-------------------------------|----|----|----|
|                             |   |   |   |                               |    |    |    |
| JULY/AUG/SEPT               | 2 | 0 | 0 | JULY/AUG/SEPT                 | 55 | 62 | 14 |
| OCT/NOV/DEC                 | 2 | 0 | 0 | OCT/NOV/DEC                   | 80 | 22 | 35 |
| JAN/FEB/MAR                 | 1 | 0 | 0 | JAN/FEB/MAR                   | 50 | 17 | 0  |
| APR/MAY/JUNE                | 0 | 0 | 0 | APR/MAY/JUNE                  | 20 | 0  | 0  |