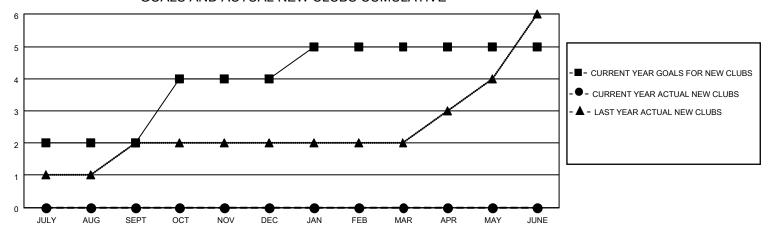

## GOALS AND ACTUAL NEW CLUBS CUMULATIVE

## MONTHLY MEMBERSHIP PROGRESS REPORT

LOCATION INDIA District 322C4 Results as of: 1/31/2023

| Clubs RESULTS FOR 2022-2023 |   |   |   | Members RESULTS FOR 2022-2023 |    |    |    |
|-----------------------------|---|---|---|-------------------------------|----|----|----|
|                             |   |   |   |                               |    |    |    |
| JULY/AUG/SEPT               | 2 | 0 | 0 | JULY/AUG/SEPT                 | 55 | 62 | 14 |
| OCT/NOV/DEC                 | 2 | 0 | 0 | OCT/NOV/DEC                   | 80 | 22 | 35 |
| JAN/FEB/MAR                 | 1 | 0 | 0 | JAN/FEB/MAR                   | 50 | 17 | 0  |
| APR/MAY/JUNE                | 0 | 0 | 0 | APR/MAY/JUNE                  | 20 | 0  | 0  |